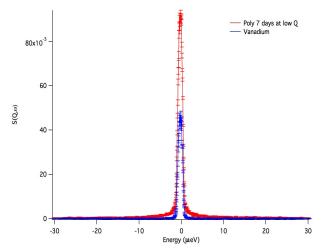

For the measurements using IN16B selected GICs cured for 7 and 28 days were used. During the experiment we investigated the temperature dependence for two samples and based on these results, the remaining time was used to measure the quasielastic (QE) signal for different materials at body temperature only. In total 5 different GICs were investigated either with a doppler speed of 4.6 m/s or 4.4 m/s, corresponding to a energy range of -30 µeV to 30µeV. Example of the data collected is shown in Figure 1.

Figure 1: Data reduced using MANTID for a GIC cured for 7 days (red) and the resolution of the instrument (blue) at Q = 0.69 Å<sup>-1</sup>.

Data reduction software for 'mirror sense' was not yet sufficient stable and user friendly which led during the experimenters to unnecessary doubts about the origin of observed intensity fluctuations (sample or instrumental). Moreover the instability of the doppler caused 12 hours of beam time loss, implying that the users were not able to collect data on 2 samples.